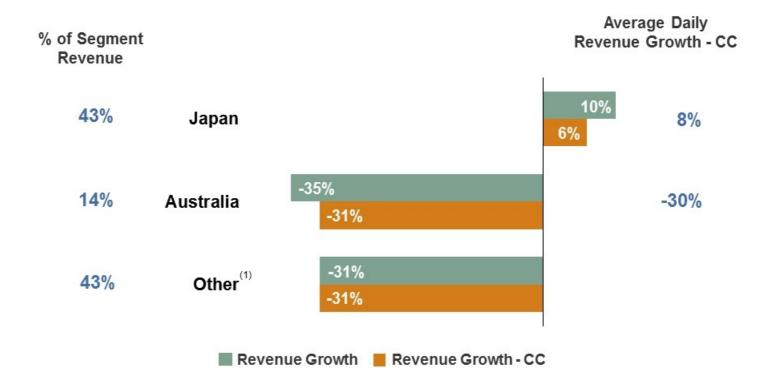

#### ManpowerGroup Operating Unit Results (In millions)

**Three Months Ended December 31** % Variance Amount Constant 2018 2019 Reported Currency (Unaudited) Revenues from Services: Americas: United States (a) 626.8 632.3 -0.9% -0.9% 9.5% Other Americas 434.1 411.9 5.4% 1,060.9 1,044.2 1.6% 3.2% Southern Europe: 1,356.0 1,430.6 -5.2% -2.3% France Italy 380.0 403.8 -5.9% -3.0% Other Southern Europe 589.4 459.6 28.2% 29.3% 2,325.4 2,294.0 1.4% 3.9% -8.7% -6.4% Northern Europe 1,161.8 1,272.6 732.3 -18.5% -19.4% APME 596.5 Right Management 52.0 50.1 3.8% 4.6% 5,196.6 5,393.2 -3.6% -1.8% \$ Operating Unit Profit: Americas: United States \$ 28.8 32.7 -12.1% -12.1% Other Americas 22.1 20.3 8.9% 13.9% 50.9 53.0 -4.0% -2.1% Southern Europe: 82.7 80.9 2.2% France 5.4% Italy 29.1 28.3 2.5% 5.6% Other Southern Europe 15.9 17.4 -7.9% -8.1% 127.7 126.6 0.9% 3.6% Northern Europe 20.8 40.9 -49.1% -47.5% APME 21.1 27.3 -23.1% -25.4% Right Management 9.4 22.1% 11.4 23.1%231.9 257.2 Corporate expenses (32.9)(31.0)Intangible asset amortization expense (7.4)(8.3)191.6 217.9 -12.1% Operating profit -10.0% Interest and other expenses (b) (5.5)(3.6)Earnings before income taxes 186.1 214.3