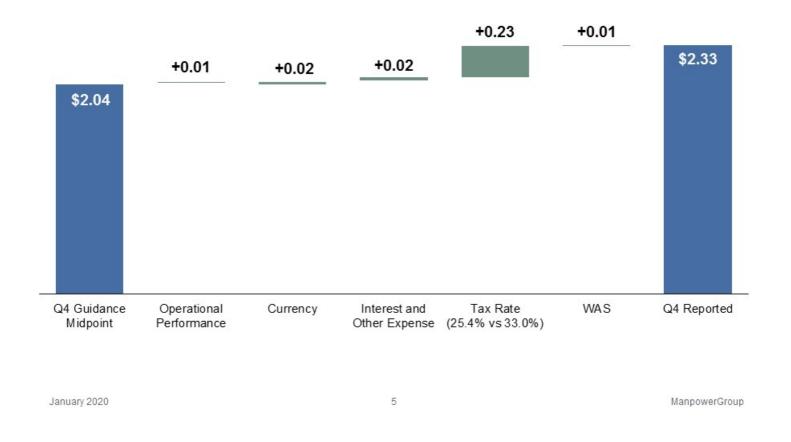

**MILWAUKEE, January 31, 2020 --** ManpowerGroup (NYSE: MAN) today reported net earnings of \$2.33 per diluted share for the three months ended December 31, 2019 compared to \$2.54 per diluted share in the prior year period. Net earnings in the quarter were \$138.8 million compared to \$158.3 million a year earlier. Revenues for the fourth quarter were \$5.2 billion, a 4% decline from the prior year period.

Financial results in the quarter were impacted by the stronger U.S. dollar relative to foreign currencies compared to the prior year period. On a constant currency basis, revenues were down 2%. On a constant currency basis, net earnings per diluted share decreased 6%. Earnings per share in the quarter were negatively impacted 5 cents by changes in foreign currencies compared to the prior year. Discrete net tax benefits positively impacted earnings per share by 23 cents in the fourth quarter of 2019.