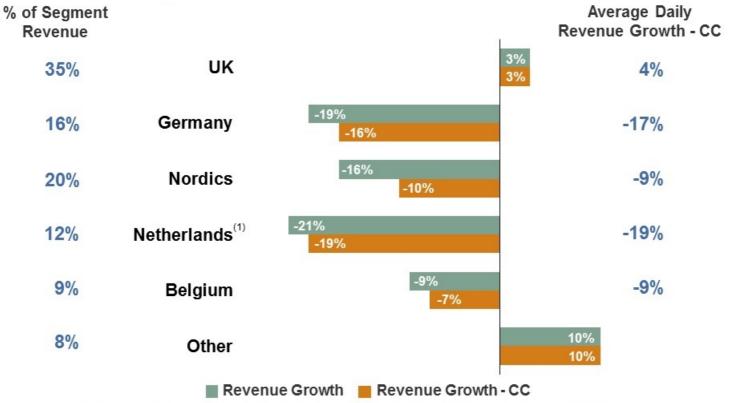

#### ManpowerGroup Operating Unit Results (In millions)

**Three Months Ended December 31** % Variance Amount Constant 2018 2019 Reported Currency (Unaudited) Revenues from Services: Americas: United States (a) 626.8 632.3 -0.9% -0.9% 9.5% Other Americas 434.1 411.9 5.4% 1,060.9 1,044.2 1.6% 3.2% Southern Europe: 1,356.0 1,430.6 -5.2% -2.3% France Italy 380.0 403.8 -5.9% -3.0% Other Southern Europe 589.4 459.6 28.2% 29.3% 2,325.4 2,294.0 1.4% 3.9% -8.7% -6.4% Northern Europe 1,161.8 1,272.6 732.3 -18.5% -19.4% APME 596.5 Right Management 52.0 50.1 3.8% 4.6% 5,196.6 5,393.2 -3.6% -1.8% \$ Operating Unit Profit: Americas: United States \$ 28.8 32.7 -12.1% -12.1% Other Americas 22.1 20.3 8.9% 13.9% 50.9 53.0 -4.0% -2.1% Southern Europe: 82.7 80.9 2.2% France 5.4% Italy 29.1 28.3 2.5% 5.6% Other Southern Europe 15.9 17.4 -7.9% -8.1% 127.7 126.6 0.9% 3.6% Northern Europe 20.8 40.9 -49.1% -47.5% APME 21.1 27.3 -23.1% -25.4% Right Management 9.4 22.1% 11.4 23.1%231.9 257.2 Corporate expenses (32.9)(31.0)Intangible asset amortization expense (7.4)(8.3)191.6 217.9 -12.1% Operating profit -10.0% Interest and other expenses (b) (5.5)(3.6)Earnings before income taxes 186.1 214.3