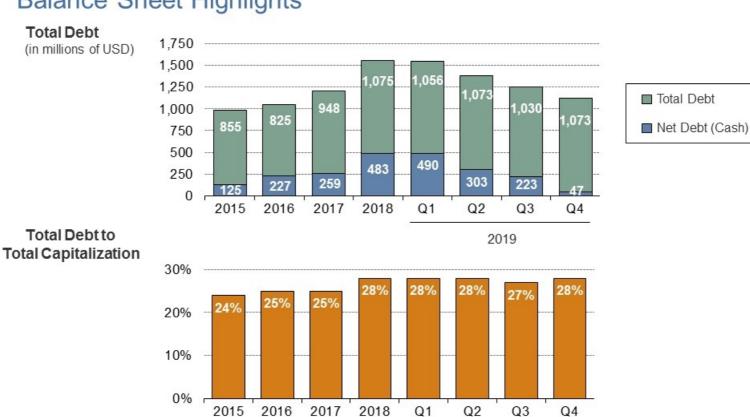

"We anticipate diluted earnings per share in the first quarter will be between \$1.33 and \$1.41, which includes an estimated unfavorable currency impact of 3 cents."

Free Cash Flow in the fourth quarter of \$303 million represented a significant increase from \$156 million in the prior year period. At December 31, 2019, Days Sales Outstanding decreased by one day from the prior year. ManpowerGroup repurchased 579 thousand shares of common stock for \$51 million during the quarter.