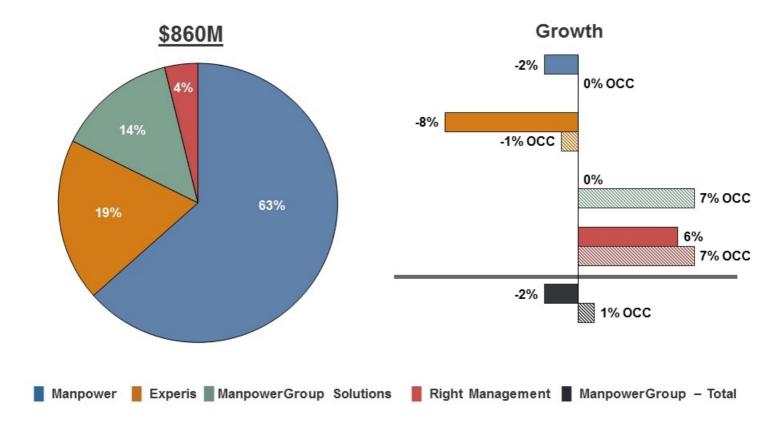

#### ManpowerGroup Operating Unit Results (In millions)

**Three Months Ended December 31** % Variance Amount Constant 2018 2019 Reported Currency (Unaudited) Revenues from Services: Americas: United States (a) 626.8 632.3 -0.9% -0.9% 9.5% Other Americas 434.1 411.9 5.4% 1,060.9 1,044.2 1.6% 3.2% Southern Europe: 1,356.0 1,430.6 -5.2% -2.3% France Italy 380.0 403.8 -5.9% -3.0% Other Southern Europe 589.4 459.6 28.2% 29.3% 2,325.4 2,294.0 1.4% 3.9% -8.7% -6.4% Northern Europe 1,161.8 1,272.6 732.3 -18.5% -19.4% APME 596.5 Right Management 52.0 50.1 3.8% 4.6% 5,196.6 5,393.2 -3.6% -1.8% \$ Operating Unit Profit: Americas: United States \$ 28.8 32.7 -12.1% -12.1% Other Americas 22.1 20.3 8.9% 13.9% 50.9 53.0 -4.0% -2.1% Southern Europe: 82.7 80.9 2.2% France 5.4% Italy 29.1 28.3 2.5% 5.6% Other Southern Europe 15.9 17.4 -7.9% -8.1% 127.7 126.6 0.9% 3.6% Northern Europe 20.8 40.9 -49.1% -47.5% APME 21.1 27.3 -23.1% -25.4% Right Management 9.4 22.1% 11.4 23.1%231.9 257.2 Corporate expenses (32.9)(31.0)Intangible asset amortization expense (7.4)(8.3)191.6 217.9 -12.1% Operating profit -10.0% Interest and other expenses (b) (5.5)(3.6)Earnings before income taxes 186.1 214.3