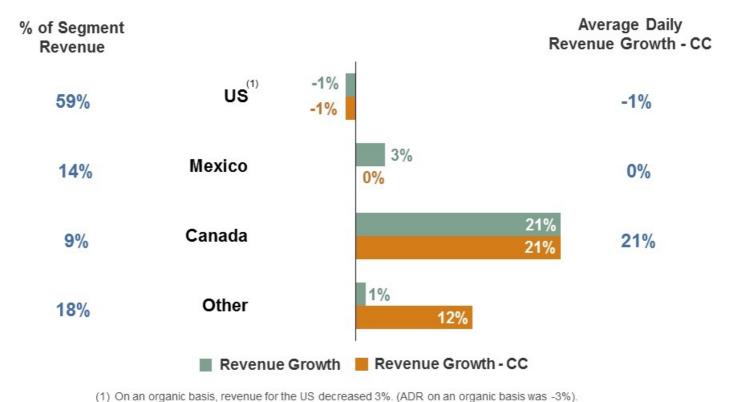

#### ManpowerGroup Operating Unit Results (In millions)

**Three Months Ended December 31** % Variance Amount Constant 2018 2019 Reported Currency (Unaudited) Revenues from Services: Americas: United States (a) 626.8 632.3 -0.9% -0.9% 9.5% Other Americas 434.1 411.9 5.4% 1,060.9 1,044.2 1.6% 3.2% Southern Europe: 1,356.0 1,430.6 -5.2% -2.3% France Italy 380.0 403.8 -5.9% -3.0% Other Southern Europe 589.4 459.6 28.2% 29.3% 2,325.4 2,294.0 1.4% 3.9% -8.7% -6.4% Northern Europe 1,161.8 1,272.6 732.3 -18.5% -19.4% APME 596.5 Right Management 52.0 50.1 3.8% 4.6% 5,196.6 5,393.2 -3.6% -1.8% \$ Operating Unit Profit: Americas: United States \$ 28.8 32.7 -12.1% -12.1% Other Americas 22.1 20.3 8.9% 13.9% 50.9 53.0 -4.0% -2.1% Southern Europe: 82.7 80.9 2.2% France 5.4% Italy 29.1 28.3 2.5% 5.6% Other Southern Europe 15.9 17.4 -7.9% -8.1% 127.7 126.6 0.9% 3.6% Northern Europe 20.8 40.9 -49.1% -47.5% APME 21.1 27.3 -23.1% -25.4% Right Management 9.4 22.1% 11.4 23.1%231.9 257.2 Corporate expenses (32.9)(31.0)Intangible asset amortization expense (7.4)(8.3)191.6 217.9 -12.1% Operating profit -10.0% Interest and other expenses (b) (5.5)(3.6)Earnings before income taxes 186.1 214.3