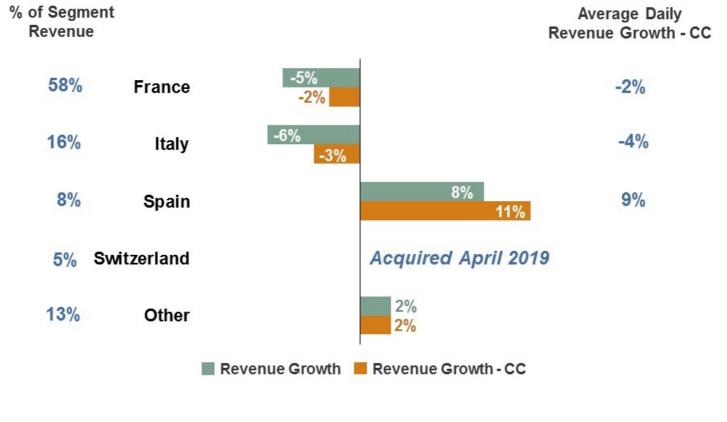

#### ManpowerGroup Operating Unit Results (In millions)

**Three Months Ended December 31** % Variance Amount Constant 2018 2019 Reported Currency (Unaudited) Revenues from Services: Americas: United States (a) 626.8 632.3 -0.9% -0.9% 9.5% Other Americas 434.1 411.9 5.4% 1,060.9 1,044.2 1.6% 3.2% Southern Europe: 1,356.0 1,430.6 -5.2% -2.3% France Italy 380.0 403.8 -5.9% -3.0% Other Southern Europe 589.4 459.6 28.2% 29.3% 2,325.4 2,294.0 1.4% 3.9% -8.7% -6.4% Northern Europe 1,161.8 1,272.6 732.3 -18.5% -19.4% APME 596.5 Right Management 52.0 50.1 3.8% 4.6% 5,196.6 5,393.2 -3.6% -1.8% \$ Operating Unit Profit: Americas: United States \$ 28.8 32.7 -12.1% -12.1% Other Americas 22.1 20.3 8.9% 13.9% 50.9 53.0 -4.0% -2.1% Southern Europe: 82.7 80.9 2.2% France 5.4% Italy 29.1 28.3 2.5% 5.6% Other Southern Europe 15.9 17.4 -7.9% -8.1% 127.7 126.6 0.9% 3.6% Northern Europe 20.8 40.9 -49.1% -47.5% APME 21.1 27.3 -23.1% -25.4% Right Management 9.4 22.1% 11.4 23.1%231.9 257.2 Corporate expenses (32.9)(31.0)Intangible asset amortization expense (7.4)(8.3)191.6 217.9 -12.1% Operating profit -10.0% Interest and other expenses (b) (5.5)(3.6)Earnings before income taxes 186.1 214.3