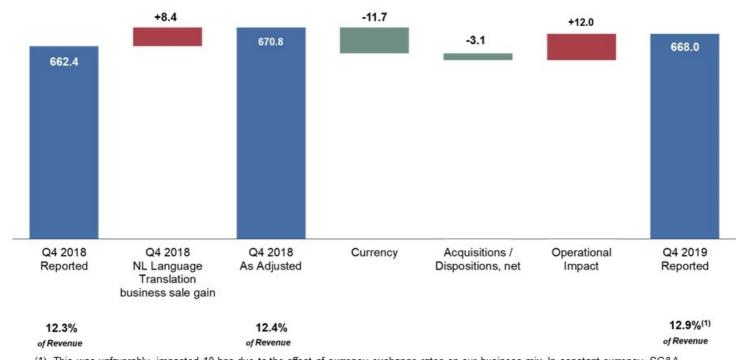

#### ManpowerGroup Results of Operations (In millions, except per share data)

**Three Months Ended December 31** 

|                                     |               | _  |         | ca December or |          |
|-------------------------------------|---------------|----|---------|----------------|----------|
|                                     |               |    |         | % Varia        | ісе      |
|                                     |               |    |         | Amount         | Constant |
|                                     | 2019          |    | 2018    | Reported       | Currency |
|                                     |               |    | (Unaud  | ited)          |          |
| Revenues from services (a)          | \$<br>5,196.6 | \$ | 5,393.2 | -3.6%          | -1.8%    |
| Cost of services                    | 4,337.0       |    | 4,512.9 | -3.9%          | -2.1%    |
| Gross profit                        | 859.6         |    | 880.3   | -2.4%          | -0.5%    |
| Selling and administrative expenses | 668.0         |    | 662.4   | 0.8%           | 2.6%     |
| Operating profit                    | 191.6         |    | 217.9   | -12.1%         | -10.0%   |
| Interest and other expenses         | 5.5           |    | 3.6     | 47.7%          |          |
| Earnings before income taxes        | 186.1         |    | 214.3   | -13.1%         | -11.1%   |
| Provision for income taxes          | 47.3          |    | 56.0    | -15.3%         |          |
| Net earnings                        | \$<br>138.8   | \$ | 158.3   | -12.4%         | -10.4%   |
| Net earnings per share - basic      | \$<br>2.35    | \$ | 2.56    | -8.2%          |          |
| Net earnings per share - diluted    | \$<br>2.33    | \$ | 2.54    | -8.3%          | -6.3%    |
| Weighted average shares - basic     | <br>59.0      |    | 61.9    | -4.7%          |          |
| Weighted average shares - diluted   | <br>59.5      |    | 62.3    | -4.4%          |          |