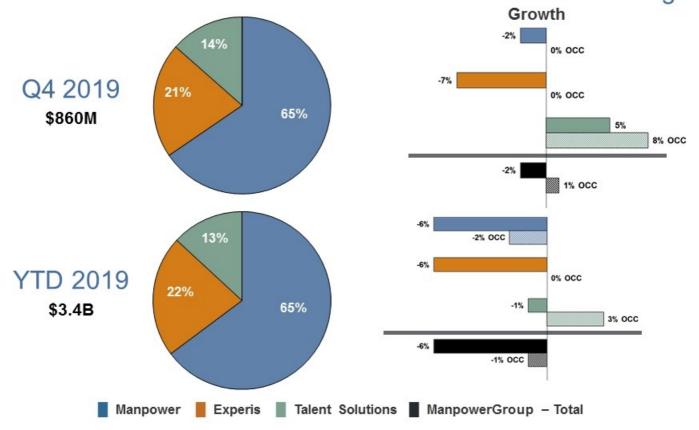

ing three of our current global offerings to leverage our deep expertise in RPO, Tapfin MSP and Right Management. This is how we will continue to deliver new solutions and create added value that addresses our clients' complex global workforce needs.



Our PowerSuite integrated HR technology stack is at the center of our technology strategy and demonstrates how we are digitizing our business at an accelerated pace to drive efficiencies and interact differently with our candidates and clients.



We are well positioned to help our clients address their workforce challenges with our strong brands, market leading global footprint and extensive portfolio of solutions and services.

January 2020 25 Manpower Group

## **Appendix**

Restated Business Line Gross Profit based on 2020 Changes (1)



(1) Business line classifications can vary by entity and are subject to change as service requirements change.

January 2020 27 Manpower Group

#### ManpowerGroup Restated Operating Unit Results

Effective January 1, 2020, our segment reporting was realigned due to our Right Management business being combined with each of our respective country business units. Accordingly, our former reportable segment, Right Management, is now reported within each of our respective reportable segments. All previously reported results have been restated to conform to the current year presentation.

|                                           |    | Т       | hree Months Ended | March 31 |          |
|-------------------------------------------|----|---------|-------------------|----------|----------|
|