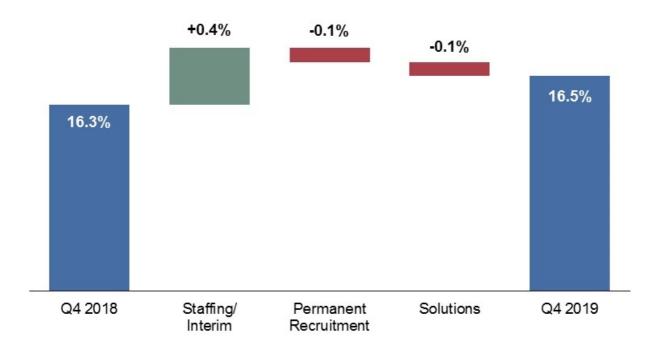

#### ManpowerGroup Results of Operations (In millions, except per share data)

**Three Months Ended December 31** 

|                                     |               | _  |         | ca December or |          |
|-------------------------------------|---------------|----|---------|----------------|----------|
|                                     |               |    |         | % Varia        | ісе      |
|                                     |               |    |         | Amount         | Constant |
|                                     | 2019          |    | 2018    | Reported       | Currency |
|                                     |               |    | (Unaud  | ited)          |          |
| Revenues from services (a)          | \$<br>5,196.6 | \$ | 5,393.2 | -3.6%          | -1.8%    |
| Cost of services                    | 4,337.0       |    | 4,512.9 | -3.9%          | -2.1%    |
| Gross profit                        | 859.6         |    | 880.3   | -2.4%          | -0.5%    |
| Selling and administrative expenses | 668.0         |    | 662.4   | 0.8%           | 2.6%     |
| Operating profit                    | 191.6         |    | 217.9   | -12.1%         | -10.0%   |
| Interest and other expenses         | 5.5           |    | 3.6     | 47.7%          |          |
| Earnings before income taxes        | 186.1         |    | 214.3   | -13.1%         | -11.1%   |
| Provision for income taxes          | 47.3          |    | 56.0    | -15.3%         |          |
| Net earnings                        | \$<br>138.8   | \$ | 158.3   | -12.4%         | -10.4%   |
| Net earnings per share - basic      | \$<br>2.35    | \$ | 2.56    | -8.2%          |          |
| Net earnings per share - diluted    | \$<br>2.33    | \$ | 2.54    | -8.3%          | -6.3%    |
| Weighted average shares - basic     | <br>59.0      |    | 61.9    | -4.7%          |          |
| Weighted average shares - diluted   | <br>59.5      |    | 62.3    | -4.4%          |          |